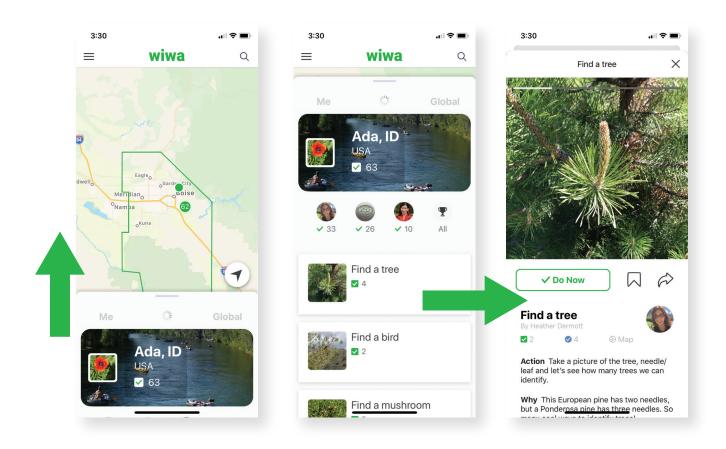

# **Take Action**

When you join Wiwa will show you the actions being taken in your community right now. Find one you like and take it. Each only takes 5 minutes.

# **See Results**

Every competed action is stamped on the map for everyone to see. Explore the map or explore the photo stream to see what's going on in any region.

# **Create Action**

Anyone can create a simple action for their community. Actions should take five minutes or less to complete and the result should be photographable.