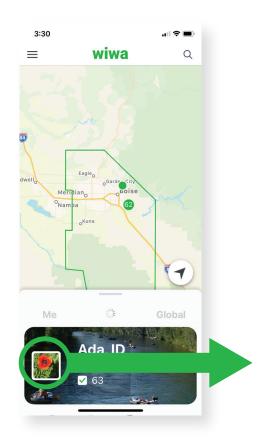

# **See Results**

Every competed action is stamped on the map for everyone to see. Explore the map or explore the photo stream to see what's going on in any region.