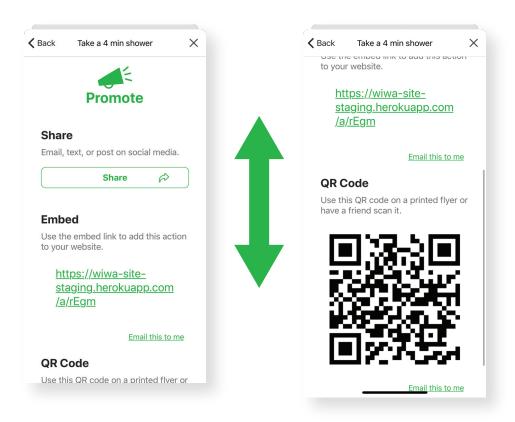

#### **Promote Action**

Any action can be shared on social media, embedded in your website, or exchanged by scanning a QR code. As people take action your results will be updated.

# Promote Action (cont)