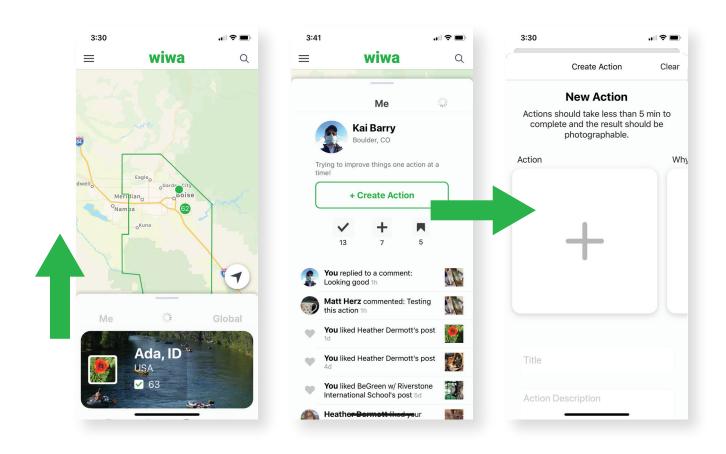

# **Create Action**

Anyone can create a simple action for their community. Actions should take five minutes or less to complete and the result should be photographable.