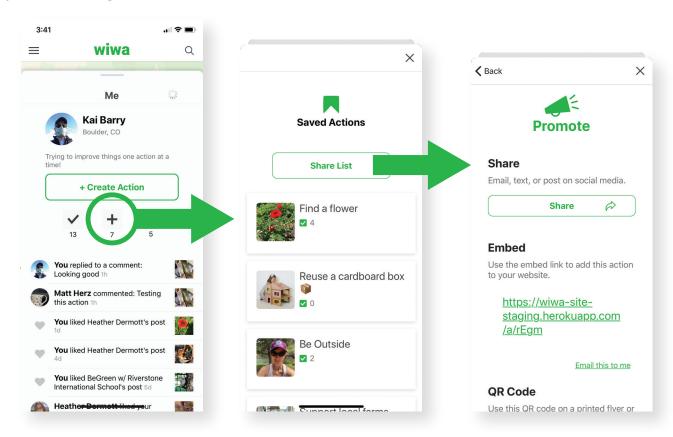

#### **Create Collection**

Collections makes actions easy to find and let others see what matters most to you. They can be perfect for organizations that want to promote multiple actions. Every list can be promoted just like individual actions.

#### **Promote Action**

Any action can be shared on social media, embedded in your website, or exchanged by scanning a QR code. As people take action your results will be updated.