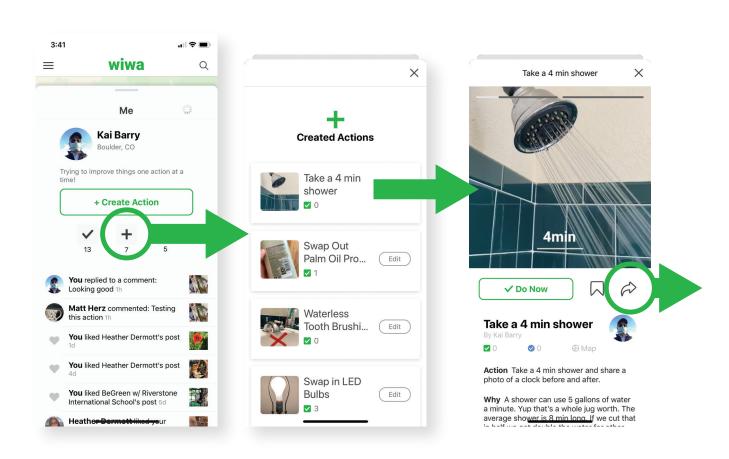

# **Create Action**

Anyone can create a simple action for their community. Actions should take five minutes or less to complete and the result should be photographable.

#### **Promote Action**

Any action can be shared on social media, embedded in your website, or exchanged by scanning a QR code. As people take action your results will be updated.