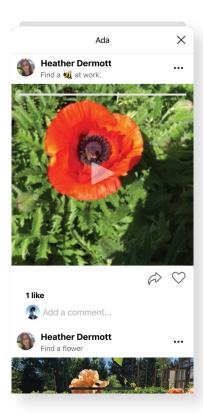

# **See Results**

Every competed action is stamped on the map for everyone to see. Explore the map or explore the photo stream to see what's going on in any region.

#### **Promote Action**

Any action can be shared on social media, embedded in your website, or exchanged by scanning a QR code. As people take action your results will be updated.